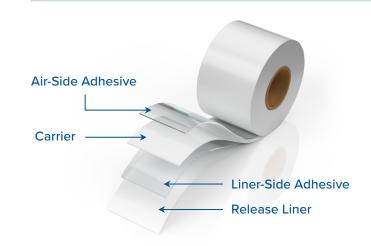

## 1731D Double-Coated Adhesive Tape

High-performing acrylic adhesives, supported by PET or tissue carriers.

Ideal for securing:

- Drape to patient
- Drape to table
- Drape to material (seam or pouch)