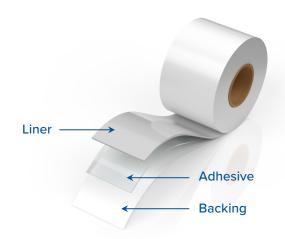

## 2203R Flexible Film Adhesive Tape

Premium, single-coated adhesives featuring PE and PET films. Designed to maximize performance and patient comfort.

Ideal for:

- High moisture exposure
- Wound care
- Incise drapes